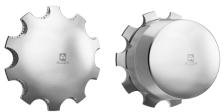

# ALCOA CLASSIC HUB COVERS

For use on 10-hole 285.75mm hub piloted 22.5" and 24.5" wheels. Alcoa® Classic Steer Cover kits are the industry's trusted portfolio of high quality and durable cover systems. A low profile design with a durable construction for secure on-off inspections and unrivaled finishes for long lasting quality appearance and a bold personalized look.

# Quality Engineering & Design

- Engineered with ABS plastic to protect from deforming at high temperatures due to brake heat
- Open lug nut cover design allows more wheel to be seen

## Secure Attachment System

 Alcoa® Hug-A-Lug® clamp-on nut covers accommodate no stud standoff and mount directly on the lug nut

### **Advanced Finishes**

Superior chrome plating meets original equipment manufacturers (OEM) requires for salt spray and environment corrosion